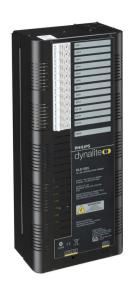

## **DLE1205**

12 channel Leading Edge Dimmer Controller with a maximum load per channel of 5 A.

The Philips Dynalite DLE1205 is a 12 channel leading edge dimmer controller with a maximum load per channel of 5 A. – It is suitable for use with incandescent and neon light sources, as well as iron core and leading edge electronic transformers. – Fully rated deviceInterference suppressionNaturally ventilatedSoft start and voltage regulation technologiesDiagnostic functionalityUser controlsOptions available